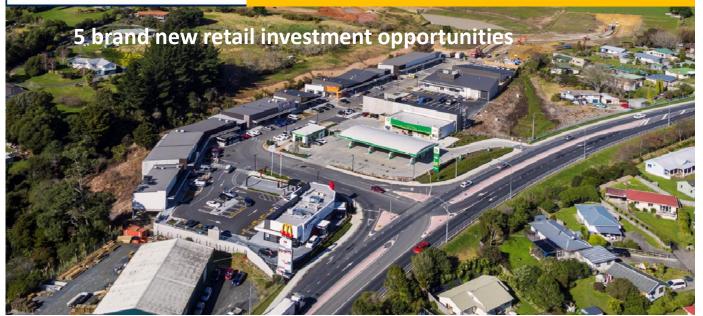

## The Grange 67 Auckland Road, Warkworth RETAIL FOR SALE

## All levels of investors have an opportunity to secure a slice of this brand new retail complex!

- Attractive net rentals ranging from \$27,500 to \$174,400 + GST
- Long lease terms ranging from 6 years to 20 years
- High profile retail complex with huge traffic exposure tenants in complex include McDonald's, BP, Domino's, Coffee Club and St Pierre's Sushi; stage 1 sold

The Grange Service Centre is well-positioned at the entrance to Warkworth and is accessible from both sides of the road. The site is surrounded by approx. 200 houses under construction. Warkworth is a nominated Satellite Town of Auckland, and therefore is a major growth location, the population is projected to increase to 20,000 by 2040